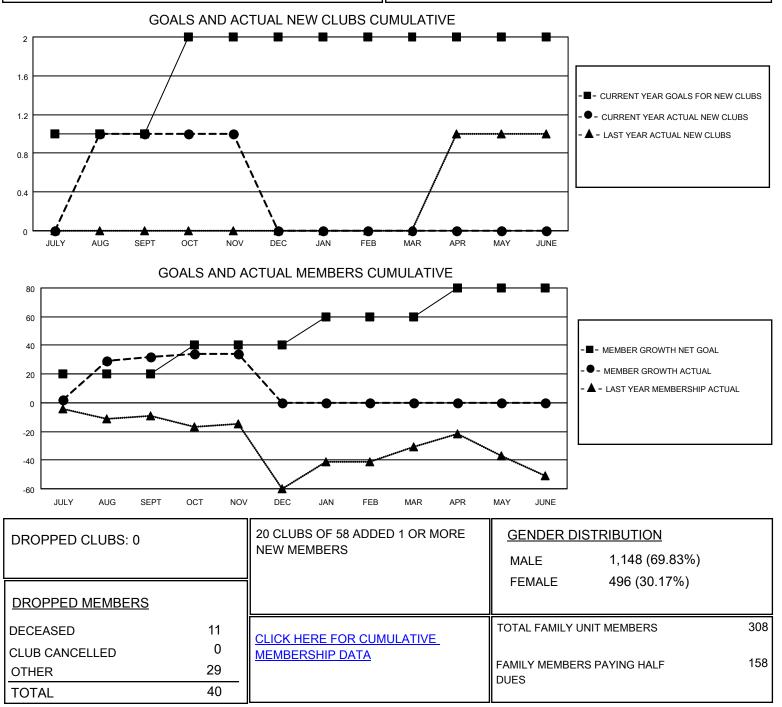

## LOCATION PENNSYLVANIA

District 14 G

Results as of: 11/30/2020

| Clubs                 |               |           |               | Members               |                         |                         |                                                    |
|-----------------------|---------------|-----------|---------------|-----------------------|-------------------------|-------------------------|----------------------------------------------------|
| RESULTS FOR 2020-2021 |               |           |               | RESULTS FOR 2020-2021 |                         |                         |                                                    |
| QUARTER               | NEW CLUB GOAL | NEW CLUBS | DROPPED CLUBS | QUARTER               | IBER GROWTH NET<br>GOAL | MEMBER GROWTH<br>ACTUAL | DROPPED<br>MEMBERS ACTUAL<br>(including transfers) |
| JULY/AUG/SEPT         | 1             | 1         | 0             | JULY/AUG/SEPT         | 20                      | 57                      | 23                                                 |
| OCT/NOV/DEC           | 1             | 0         | 0             | OCT/NOV/DEC           | 20                      | 19                      | 17                                                 |
| JAN/FEB/MAR           | 0             | 0         | 0             | JAN/FEB/MAR           | 20                      | 0                       | 0                                                  |
| APR/MAY/JUNE          | 0             | 0         | 0             | APR/MAY/JUNE          | 20                      | 0                       | 0                                                  |